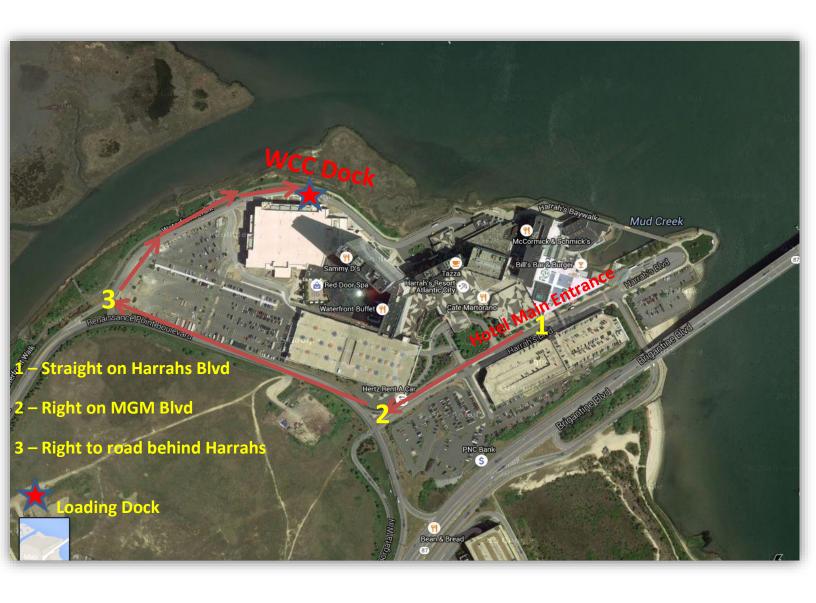

rrah's and bill exhibitors accordingly.

\*\*\*Avoid additional fees by shipping to Vista's Advance Warehouse\*\*\*

# Personally Owned Vehicle Unloading/Loading

#### Harrah's Waterfront Conference Center

All POV's (car, vans, and pickup trucks) are welcome to unload themselves at the drive up ramp next to the Waterfront Conference Center dock. Exhibitors are not permitted to unload at the Porte-cochere in the front.

There is a limit of 2 cart loads or 15 minutes per vehicle as space on the ramp is limited. You must provide your own cart for self-unloading. All dock height trucks or materials requiring forklifts or pallet jacks must be unloaded by union labor. Please refer to the material handling section of the kit for fees.

# Directions to Waterfront Conference Center Drive up Ramp







**Waterfront Conference Center** 

#### **Easy Ordering**

As the exclusive Technology Provider of The Waterfront Conference Center, Encore is committed to making your experience as easy and stress-free as possible.



Self-service option available through our online store – EventNow

#### Step 1

Visit **eventnow.encoreglobal.com** or scan the QR code and select your show.

#### Step 2

Browse our technology catalog

#### Step 3

Select from a list of available products/product packages and service packages, then check out.\*

 EventNow is only available more than two days prior to event load in. If ordering within two days, contact your Encore on-site representative directly.

Once your order is complete, a confirmation email will be sent with all your order details and a dedicated